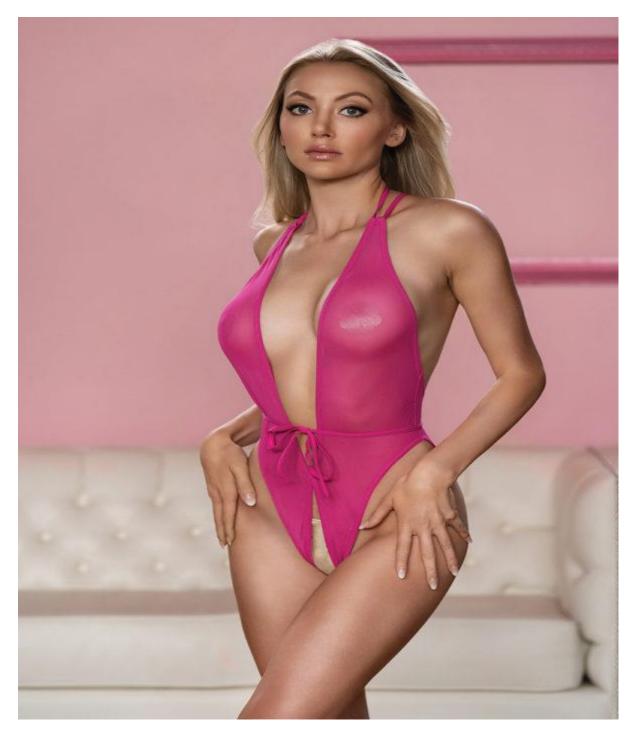

### <u> 4-6042B – Harlowe Teddy</u>

How to be a bombshell in 30 seconds...red lipstick + the Harlowe teddy. Less definitely is more. This teddy is breathtaking mix of skinny ties curated to accent the hourglass shape. Open sheer mesh panty front with side waist ties simply add to the flirty sexy look.

\*Pasties not included.

\$55.96

## <u>4-6042HP – Harlowe Teddy</u>

\$55.96

How to be a bombshell in 30 seconds...red lipstick + the Harlowe teddy. Less definitely is more. This teddy is breathtaking mix of skinny ties curated to accent the hourglass shape. Open sheer mesh panty front with side waist ties simply add to the flirty sexy look.