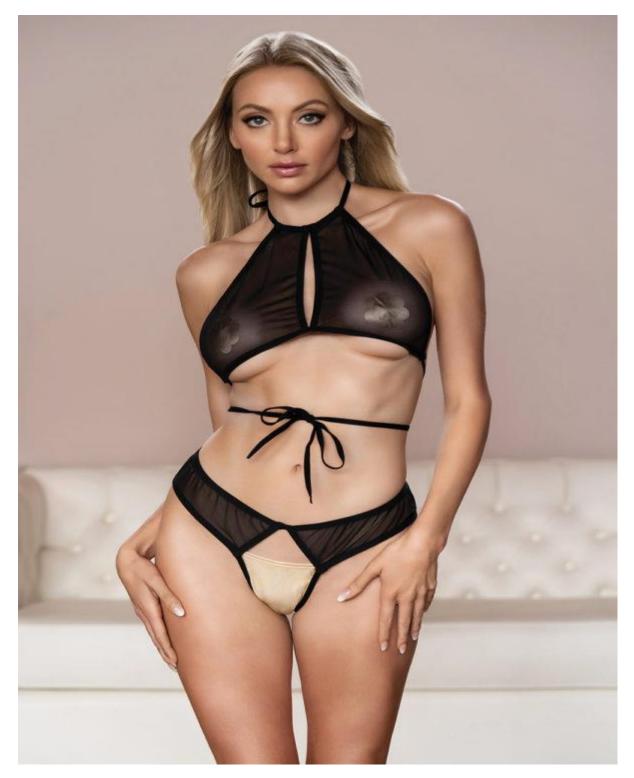

<u> 12-8002R – Margot Bralette & Crotchless Panty Set</u>

\$83.94

When you want something extra sexy, and a lil' extra dramatic... Margot bralette & panty set has a lot of unexpected detailing to bring your fantasy to life. The panty can even be worn on its own, with skinny strapping to highlight the waist. Double strapping on the back. Lace bralette with attached choker and rhinestone decorated strapping in front. Back hook neck opening with adjustable shoulder and back bands. Adjustable waist with back hook opening on the panty.

12-8002B - Margot Bralette & Crotchless Panty Set

\$83.94

When you want something extra sexy, and a lil' extra dramatic... Margot bralette & panty set has a lot of unexpected detailing to bring your fantasy to life. The panty can even be worn on its own, with skinny strapping to highlight the waist. Double strapping on the back. Lace bralette with attached choker and rhinestone decorated strapping in front. Back hook neck opening with adjustable shoulder and back bands. Adjustable waist with back hook opening on the panty.