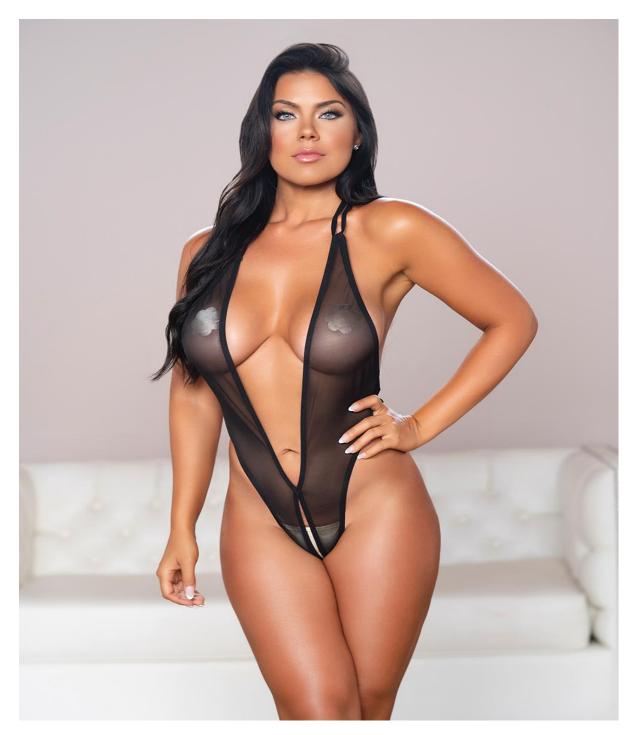

## <u> 4-6032HP – Angelina Teddy</u>

\$55.96

Definitely not understated or subtle, Angelina sheer under bust teddy will make you look and feel like a goddess, each detail is curated to exaggerate the hourglass silhouette. Small detailing with skinny straps enhances the shoulders, bust, waist & derriere...nothing is left to chance. Front straps cross over the bust and tie behind the neck. Panty side straps loop around legs to the back and around the wrists.

### <u>4-6032B – Angelina Teddy</u>

\$55.96

Definitely not understated or subtle, Angelina sheer under bust teddy will make you look and feel like a goddess, each detail is curated to exaggerate the hourglass silhouette. Small detailing with skinny straps enhances the shoulders, bust, waist & derriere...nothing is left to chance. Front straps cross over the bust and tie behind the neck. Panty side straps loop around legs to the back and around the wrists.