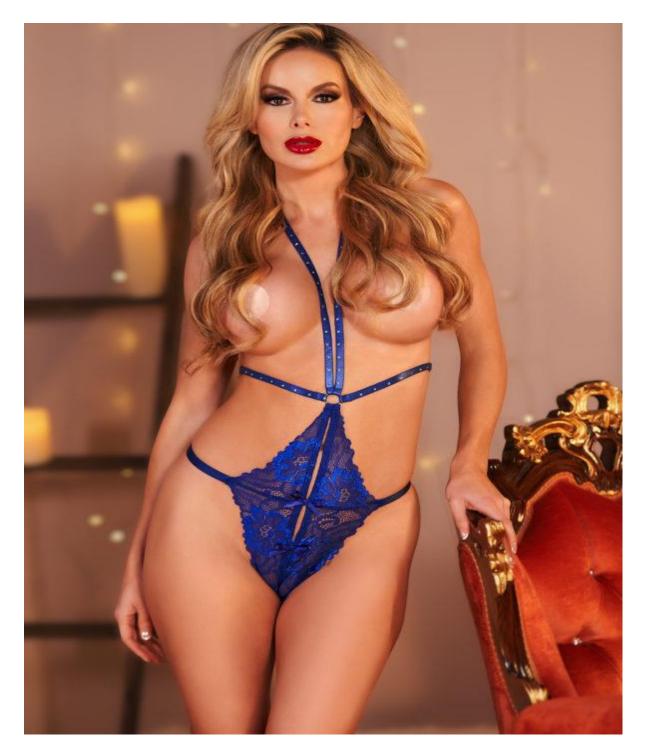

<u> 12-8002R – Margot Bralette & Crotchless Panty Set</u>

\$83.94

When you want something extra sexy, and a lil' extra dramatic... Margot bralette & panty set has a lot of unexpected detailing to bring your fantasy to life. The panty can even be worn on its own, with skinny strapping to highlight the waist. Double strapping on the back. Lace bralette with attached choker and rhinestone decorated strapping in front. Back hook neck opening with adjustable shoulder and back bands. Adjustable waist with back hook opening on the panty.

12-8002B - Margot Bralette & Crotchless Panty Set

\$83.94

When you want something extra sexy, and a lil' extra dramatic... Margot bralette & panty set has a lot of unexpected detailing to bring your fantasy to life. The panty can even be worn on its own, with skinny strapping to highlight the waist. Double strapping on the back. Lace bralette with attached choker and rhinestone decorated strapping in front. Back hook neck opening with adjustable shoulder and back bands. Adjustable waist with back hook opening on the panty.