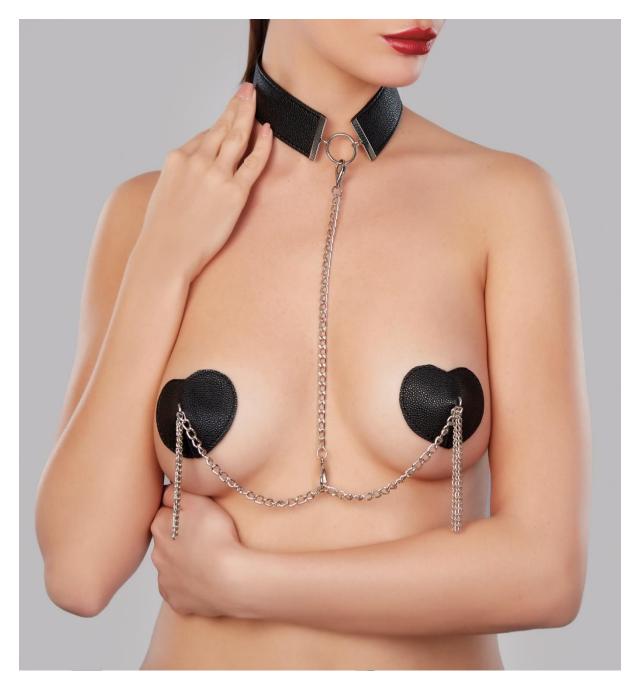

#### <u> A1085 – Le Burlesque Collar & Pasties</u>

\$59.94

When you are having that burlesque feeling, and want to have the perfect pasties to spin the tassels!

The silver finish chain connects the pebbled faux leather collar to heart shaped pasties. The pasties are outrageously sexy with little chains on the center of each. The collar is reversible to a smooth black side. Lobster claw clasp closure.

\*Adhesive tape included.