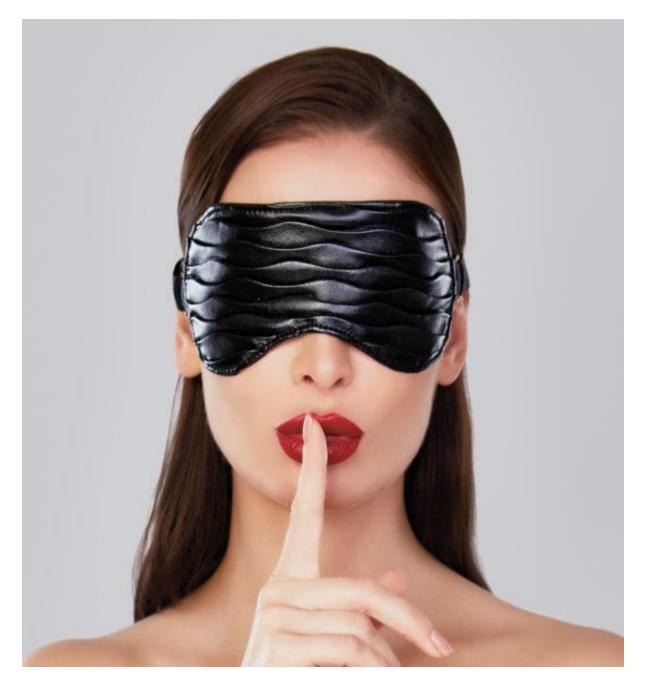

# **BLIND DATE**

### A1067 – The Love Mask

\$35.25

Butter soft ruched faux leather mask, with polished gold finish accents embedded in the adjustable wide satin finish strap.

### <u> A1084 – Seduce Me Mask</u>

\$30.54

For lovers who want to play hide & seek. Pebbled faux leather reversible mask with luscious black ribbons.