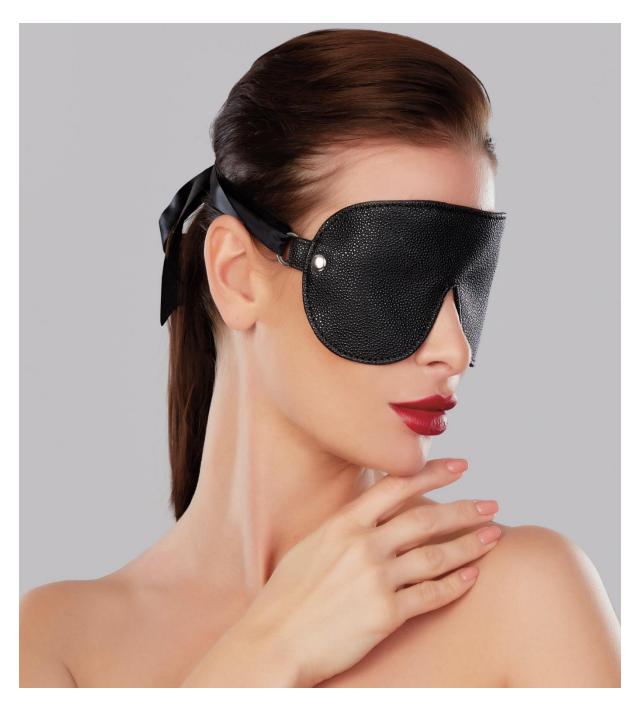

### A1067 – The Love Mask

\$35.25

Butter soft ruched faux leather mask, with polished gold finish accents embedded in the adjustable wide satin finish strap.

### <u> A1084 – Seduce Me Mask</u>

\$30.54

For lovers who want to play hide & seek. Pebbled faux leather reversible mask with luscious black ribbons.